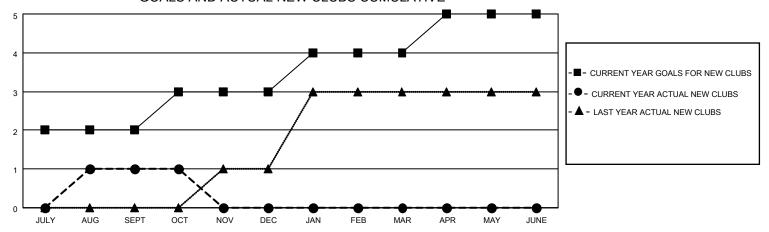

## District 316 G

| Clubs         |               |             |               | Members               |                       |                         |                                                    |  |
|---------------|---------------|-------------|---------------|-----------------------|-----------------------|-------------------------|----------------------------------------------------|--|
|               | RESULTS FOR   | R 2020-2021 |               | RESULTS FOR 2020-2021 |                       |                         |                                                    |  |
| QUARTER       | NEW CLUB GOAL | NEW CLUBS   | DROPPED CLUBS | QUARTER MEMB          | ER GROWTH NET<br>GOAL | MEMBER GROWTH<br>ACTUAL | DROPPED<br>MEMBERS ACTUAL<br>(including transfers) |  |
| JULY/AUG/SEPT | 2             | 1           | 1             | JULY/AUG/SEPT         | 75                    | 90                      | 26                                                 |  |
| OCT/NOV/DEC   | 1             | 0           | 0             | OCT/NOV/DEC           | 75                    | 12                      | 14                                                 |  |
| JAN/FEB/MAR   | 1             | 0           | 0             | JAN/FEB/MAR           | 75                    | 0                       | 0                                                  |  |
| APR/MAY/JUNE  | 1             | 0           | 0             | APR/MAY/JUNE          | 25                    | 0                       | 0                                                  |  |

### GOALS AND ACTUAL NEW CLUBS CUMULATIVE