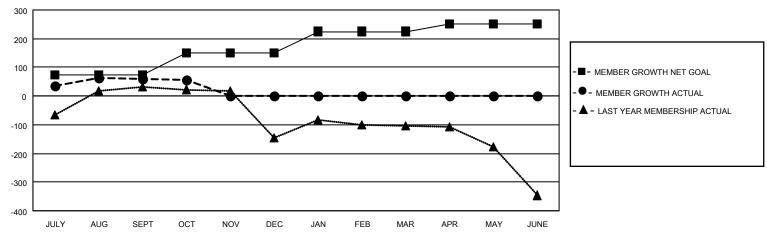

## District 316 G

| Clubs         |               |             |               | Members               |                       |                         |                                                    |  |
|---------------|---------------|-------------|---------------|-----------------------|-----------------------|-------------------------|----------------------------------------------------|--|
|               | RESULTS FOR   | R 2020-2021 |               | RESULTS FOR 2020-2021 |                       |                         |                                                    |  |
| QUARTER       | NEW CLUB GOAL | NEW CLUBS   | DROPPED CLUBS | QUARTER MEMB          | ER GROWTH NET<br>GOAL | MEMBER GROWTH<br>ACTUAL | DROPPED<br>MEMBERS ACTUAL<br>(including transfers) |  |
| JULY/AUG/SEPT | 2             | 1           | 1             | JULY/AUG/SEPT         | 75                    | 90                      | 26                                                 |  |
| OCT/NOV/DEC   | 1             | 0           | 0             | OCT/NOV/DEC           | 75                    | 12                      | 14                                                 |  |
| JAN/FEB/MAR   | 1             | 0           | 0             | JAN/FEB/MAR           | 75                    | 0                       | 0                                                  |  |
| APR/MAY/JUNE  | 1             | 0           | 0             | APR/MAY/JUNE          | 25                    | 0                       | 0                                                  |  |

#### GOALS AND ACTUAL MEMBERS CUMULATIVE

| DROPPED CLUBS: 1          |    | 28 CLUBS OF 66 ADDED 1 OR MORE<br>NEW MEMBERS | GENDER DISTRIBUTION  MALE 2,083 (84.92%) |              |     |
|---------------------------|----|-----------------------------------------------|------------------------------------------|--------------|-----|
| DROPPED MEMBERS           |    |                                               | FEMALE                                   | 370 (15.08%) |     |
| DECEASED                  | 12 | CLICK HERE FOR CUMULATIVE                     | TOTAL FAMILY UNIT MEMBERS                |              | 923 |
| CLUB CANCELLED 0 OTHER 28 |    | MEMBERSHIP DATA                               | FAMILY MEMBERS PAYING HALF               |              | 572 |
|                           |    |                                               |                                          |              | 5/2 |
| TOTAL                     | 40 |                                               | 5020                                     |              |     |